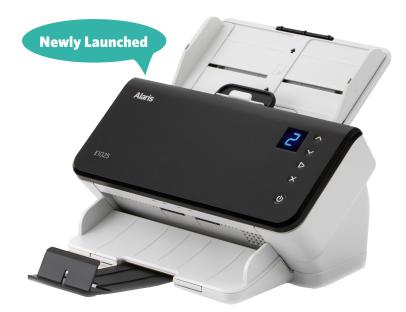

## Alaris E1025 Scanners deliver big results.

### Alaris E1025 Scanners

**Speed:** 25 ppm/50 ipm at 200 and 300 dpi **Duty Cycle:** Up to 3,000 pages per day

#### Alaris E1025 Scanners deliver big results.

Be productive, right out of the box.

- 1. Easy to use numeric display enables onetouch scanning of up to 9 different jobs.
- Scan documents quickly with models capturing up to 25 pages per minute – capable of tackling 3,000 pages a day.
- Smart Touch functionality allows you to scan documents to a file location, common cloud services, email, networked office printer, fax, and third-party applications.
- 4. Fits nicely anywhere with approachable, compact design.
- 5. Scan passports, small, thick or fragile documents with optional Alaris Passport or Integrated A4/Legal Size Flatbed Accessory.
- 6. Scan more documents at once with largest feeder capacity in its class.
- 7. Multiple driver compatibility: TWAIN, ISIS, and Linux.
- 8. Read barcode, Intelligent document protection and multi-feed detection technology with proven paper path.